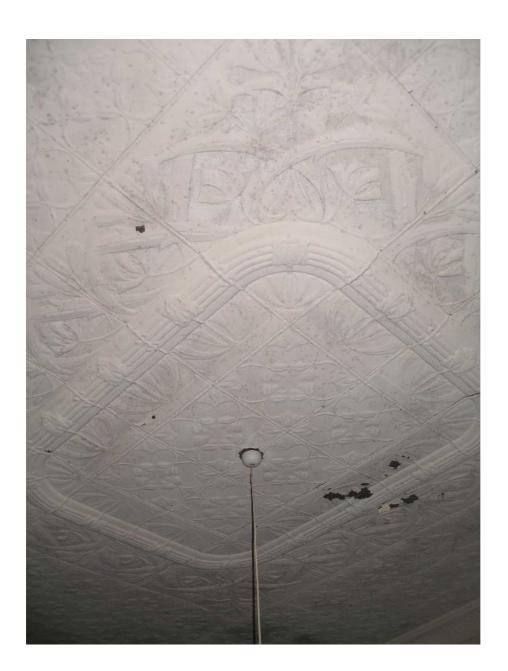

## Photos for 117 Railway Road Sydenham DA201000599

## Photos taken by Council on 31/1/2011

## A. Exterior photos of cottage



Front of Station Master's cottage









View of verandah structure on cottage looking easterly toward no. 115 Railway Parade



Verandah flooring on cottage



North western (Burrows Avenue side) side of cottage



View of north western side (Burrows Avenue side) of Station Master's cottage



Rear of cottage



Rear of cottage



View looking along south eastern side of cottage



View of south eastern side of cottage



Rear of cottage



Rear of cottage



Rear section of north western side of cottage





Internal view of boundary treatments on north western side (Burrows Avenue side) of site

## B. Interior photos of cottage: