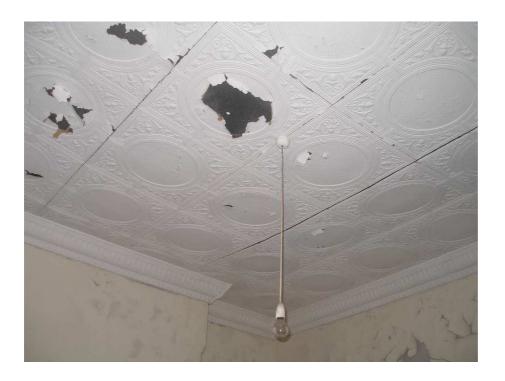

## Photos for 117 Railway Road Sydenham DA201000599

## Photos taken by Council on 31/1/2011

## A. Exterior photos of cottage



Front of Station Master's cottage









View of verandah structure on cottage looking easterly toward no. 115 Railway Parade



Verandah flooring on cottage



North western (Burrows Avenue side) side of cottage



View of north western side (Burrows Avenue side) of Station Master's cottage



Rear of cottage



Rear of cottage



View looking along south eastern side of cottage



View of south eastern side of cottage



Rear of cottage



Rear of cottage



Rear section of north western side of cottage





Internal view of boundary treatments on north western side (Burrows Avenue side) of site

## B. Interior photos of cottage: