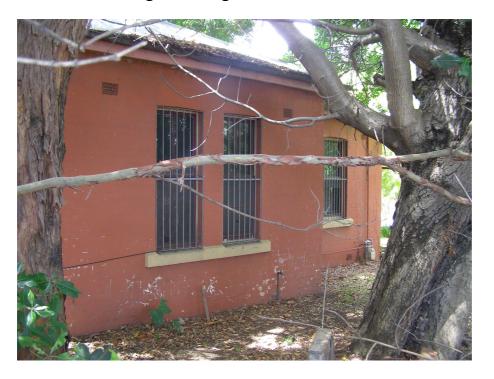

View of north western side (Burrows Avenue side) of Station Master's cottage

Rear of cottage

Rear of cottage

View looking along south eastern side of cottage

View of south eastern side of cottage

Rear of cottage