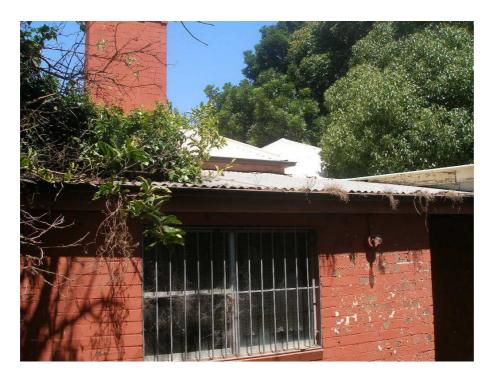

View of north western side (Burrows Avenue side) of Station Master's cottage

Rear of cottage

Rear of cottage

View looking along south eastern side of cottage

View of south eastern side of cottage

Rear of cottage

Rear of cottage

Rear section of north western side of cottage

Internal view of boundary treatments on north western side (Burrows Avenue side) of site