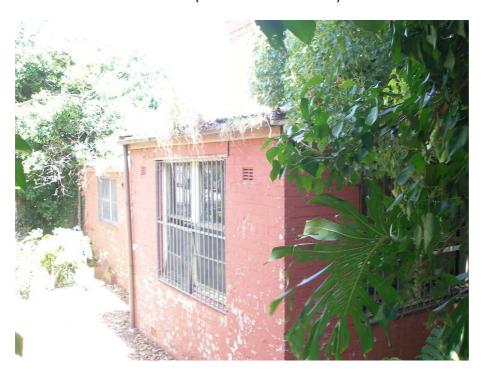

View of north western side (Burrows Avenue side) of Station Master's cottage

Rear of cottage

Rear of cottage

View looking along south eastern side of cottage

View of south eastern side of cottage

Rear of cottage