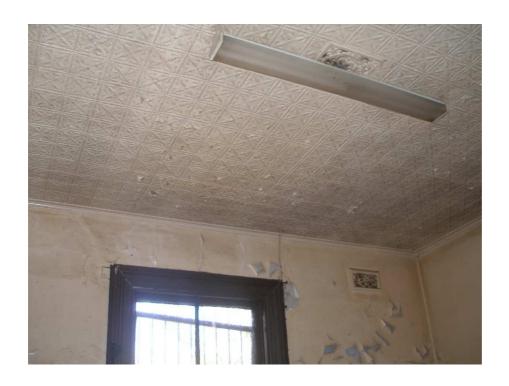

## Photos for 117 Railway Road Sydenham DA201000599

## Photos taken by Council on 31/1/2011

## A. Exterior photos of cottage



Front of Station Master's cottage









View of verandah structure on cottage looking easterly toward no. 115 Railway Parade



Verandah flooring on cottage



North western (Burrows Avenue side) side of cottage



View of north western side (Burrows Avenue side) of Station Master's cottage



Rear of cottage



Rear of cottage



View looking along south eastern side of cottage



View of south eastern side of cottage



Rear of cottage



Rear of cottage



Rear section of north western side of cottage





Internal view of boundary treatments on north western side (Burrows Avenue side) of site

## B. Interior photos of cottage: