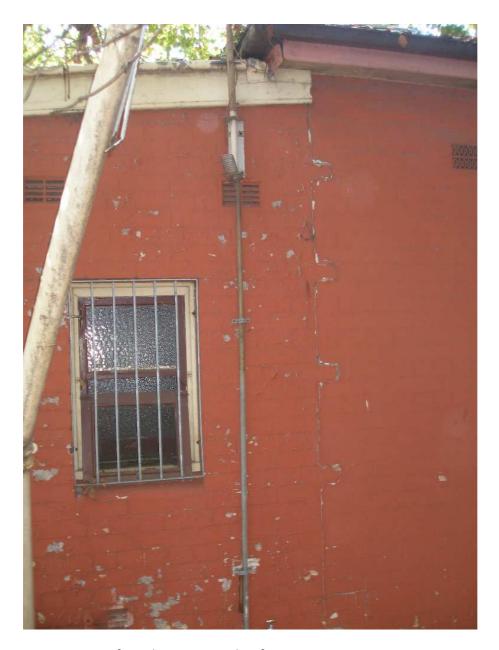

View of north western side (Burrows Avenue side) of Station Master's cottage

Rear of cottage

Rear of cottage

View looking along south eastern side of cottage

View of south eastern side of cottage

Rear of cottage

Rear of cottage

Rear section of north western side of cottage

Internal view of boundary treatments on north western side (Burrows Avenue side) of site