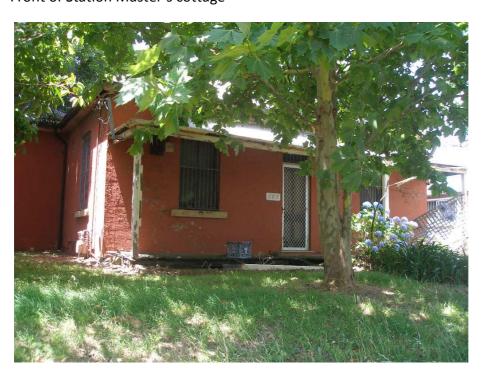

## A. Exterior photos of cottage

Front of Station Master's cottage

View of verandah structure on cottage looking easterly toward no. 115 Railway Parade

Verandah flooring on cottage

North western (Burrows Avenue side) side of cottage