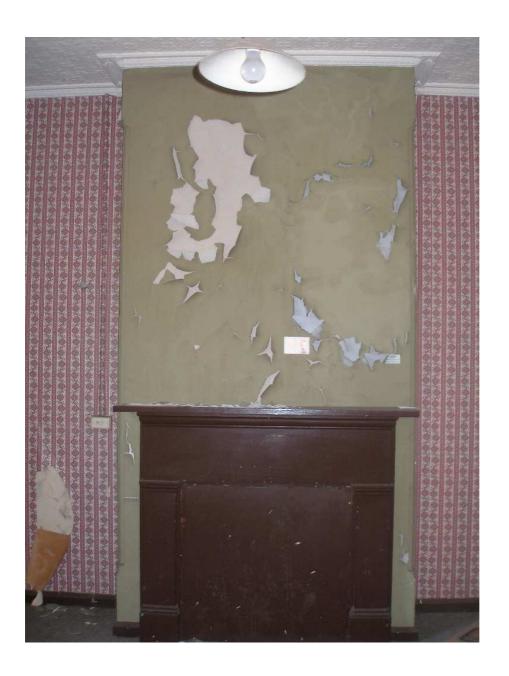

os for 117 Railway Road Sydenham DA201000599

## Photos taken by Council on 31/1/2011

## A. Exterior photos of cottage



Front of Station Master's cottage









View of verandah structure on cottage looking easterly toward no. 115 Railway Parade



Verandah flooring on cottage



North western (Burrows Avenue side) side of cottage



View of north western side (Burrows Avenue side) of Station Master's cottage



Rear of cottage



Rear of cottage



View looking along south eastern side of cottage



View of south eastern side of cottage



Rear of cottage



Rear of cottage



Rear section of north western side of cottage





Internal view of boundary treatments on north western side (Burrows Avenue side) of site

## B. Interior photos of cottage: