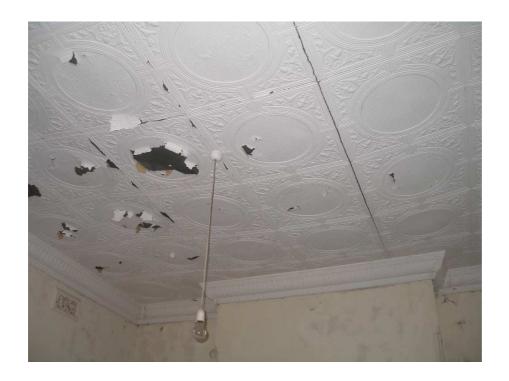

## Photos for 117 Railway Road Sydenham DA201000599

## Photos taken by Council on 31/1/2011

## A. Exterior photos of cottage



Front of Station Master's cottage









View of verandah structure on cottage looking easterly toward no. 115 Railway Parade



Verandah flooring on cottage



North western (Burrows Avenue side) side of cottage



View of north western side (Burrows Avenue side) of Station Master's cottage



Rear of cottage



Rear of cottage



View looking along south eastern side of cottage



View of south eastern side of cottage



Rear of cottage



Rear of cottage



Rear section of north western side of cottage





Internal view of boundary treatments on north western side (Burrows Avenue side) of site

## B. Interior photos of cottage: