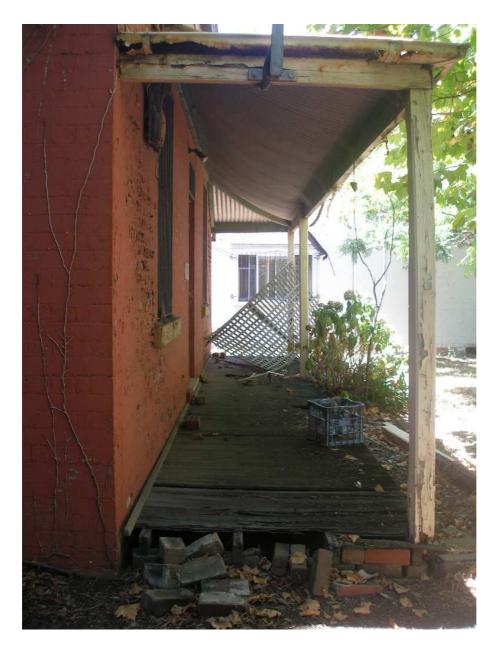

## A. Exterior photos of cottage

Front of Station Master's cottage

View of verandah structure on cottage looking easterly toward no. 115 Railway Parade

Verandah flooring on cottage

North western (Burrows Avenue side) side of cottage