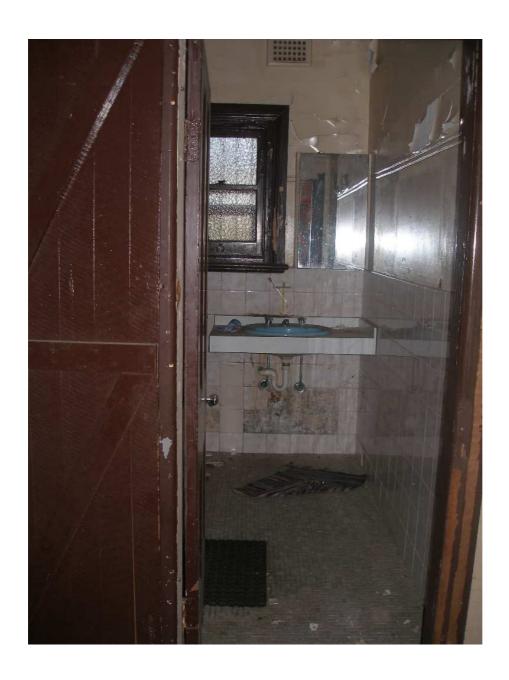

## Photos for 117 Railway Road Sydenham DA201000599

## Photos taken by Council on 31/1/2011

## A. Exterior photos of cottage



Front of Station Master's cottage









View of verandah structure on cottage looking easterly toward no. 115 Railway Parade



Verandah flooring on cottage



North western (Burrows Avenue side) side of cottage



View of north western side (Burrows Avenue side) of Station Master's cottage



Rear of cottage



Rear of cottage



View looking along south eastern side of cottage



View of south eastern side of cottage



Rear of cottage



Rear of cottage



Rear section of north western side of cottage





Internal view of boundary treatments on north western side (Burrows Avenue side) of site

## B. Interior photos of cottage: