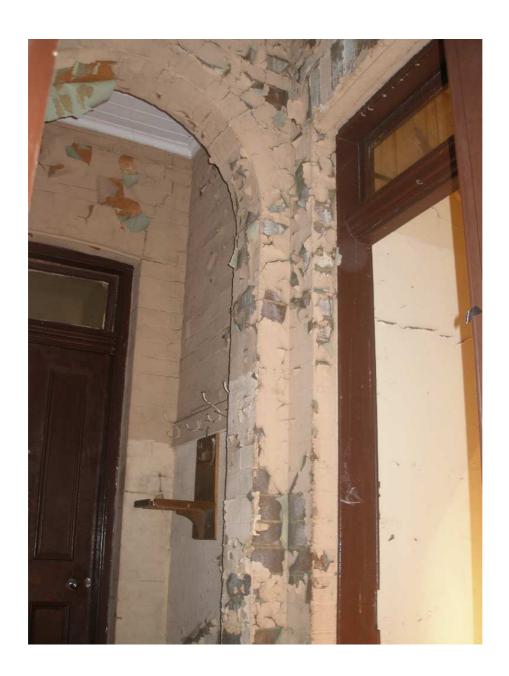

## Photos for 117 Railway Road Sydenham DA201000599

## Photos taken by Council on 31/1/2011

## A. Exterior photos of cottage



Front of Station Master's cottage









View of verandah structure on cottage looking easterly toward no. 115 Railway Parade



Verandah flooring on cottage



North western (Burrows Avenue side) side of cottage



View of north western side (Burrows Avenue side) of Station Master's cottage



Rear of cottage



Rear of cottage



View looking along south eastern side of cottage



View of south eastern side of cottage



Rear of cottage



Rear of cottage



Rear section of north western side of cottage





Internal view of boundary treatments on north western side (Burrows Avenue side) of site

## B. Interior photos of cottage: