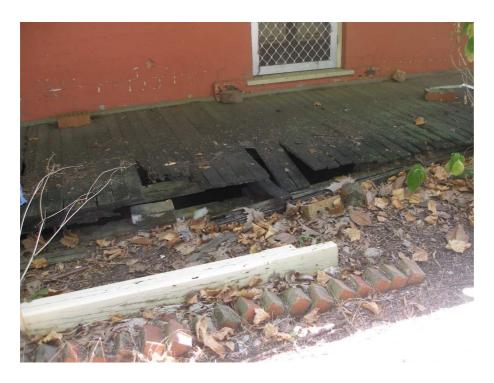

## A. Exterior photos of cottage

Front of Station Master's cottage

View of verandah structure on cottage looking easterly toward no. 115 Railway Parade

Verandah flooring on cottage

North western (Burrows Avenue side) side of cottage