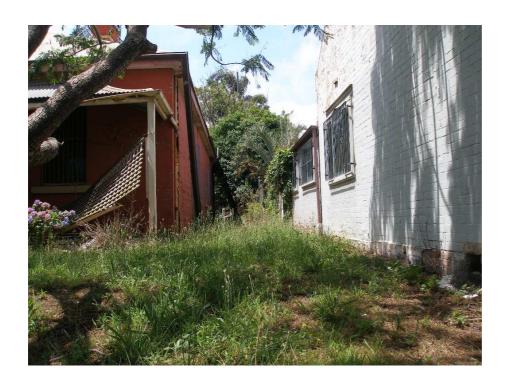

Rear of cottage

Rear section of north western side of cottage

Internal view of boundary treatments on north western side (Burrows Avenue side) of site