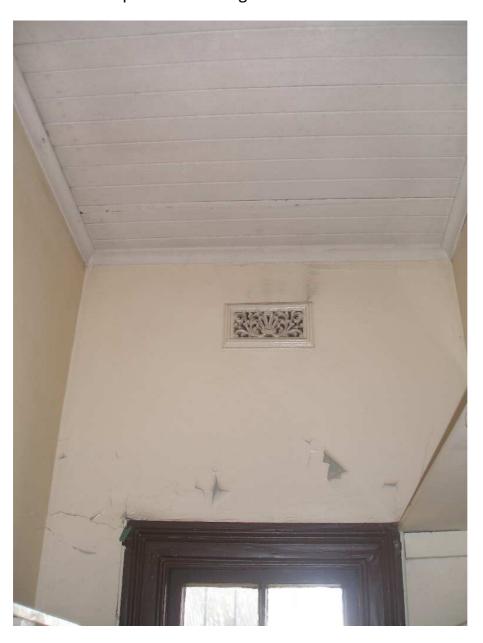

## Photos for 117 Railway Road Sydenham DA201000599

## Photos taken by Council on 31/1/2011

## A. Exterior photos of cottage



Front of Station Master's cottage









View of verandah structure on cottage looking easterly toward no. 115 Railway Parade



Verandah flooring on cottage



North western (Burrows Avenue side) side of cottage



View of north western side (Burrows Avenue side) of Station Master's cottage



Rear of cottage



Rear of cottage



View looking along south eastern side of cottage



View of south eastern side of cottage



Rear of cottage



Rear of cottage



Rear section of north western side of cottage





Internal view of boundary treatments on north western side (Burrows Avenue side) of site

## B. Interior photos of cottage: