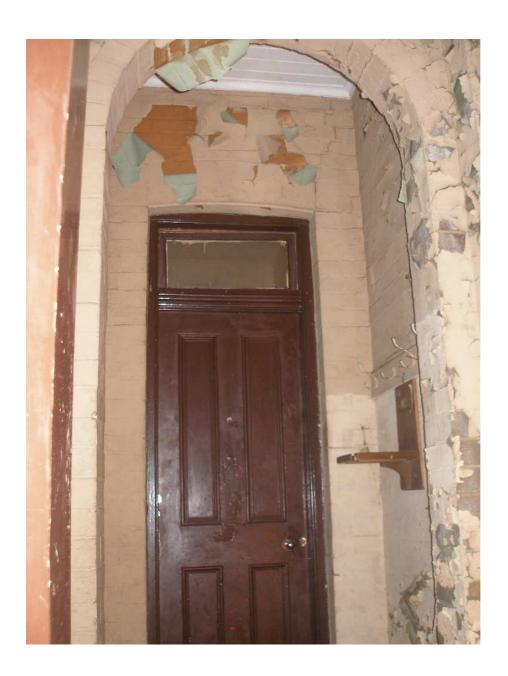

## Photos for 117 Railway Road Sydenham DA201000599

## Photos taken by Council on 31/1/2011

## A. Exterior photos of cottage



Front of Station Master's cottage









View of verandah structure on cottage looking easterly toward no. 115 Railway Parade



Verandah flooring on cottage



North western (Burrows Avenue side) side of cottage



View of north western side (Burrows Avenue side) of Station Master's cottage



Rear of cottage



Rear of cottage



View looking along south eastern side of cottage



View of south eastern side of cottage



Rear of cottage



Rear of cottage



Rear section of north western side of cottage





Internal view of boundary treatments on north western side (Burrows Avenue side) of site

## B. Interior photos of cottage: