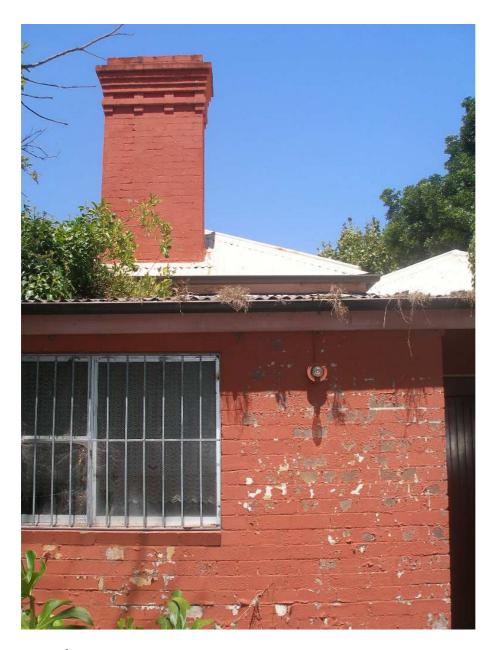

View of north western side (Burrows Avenue side) of Station Master's cottage

Rear of cottage

Rear of cottage

View looking along south eastern side of cottage

View of south eastern side of cottage

Rear of cottage