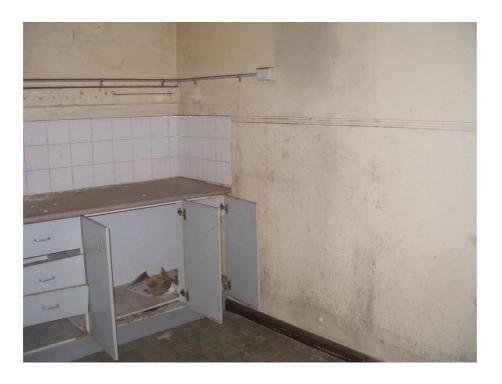

## Photos for 117 Railway Road Sydenham DA201000599

## Photos taken by Council on 31/1/2011

## A. Exterior photos of cottage



Front of Station Master's cottage









View of verandah structure on cottage looking easterly toward no. 115 Railway Parade



Verandah flooring on cottage



North western (Burrows Avenue side) side of cottage



View of north western side (Burrows Avenue side) of Station Master's cottage



Rear of cottage



Rear of cottage



View looking along south eastern side of cottage



View of south eastern side of cottage



Rear of cottage



Rear of cottage



Rear section of north western side of cottage





Internal view of boundary treatments on north western side (Burrows Avenue side) of site

## B. Interior photos of cottage: