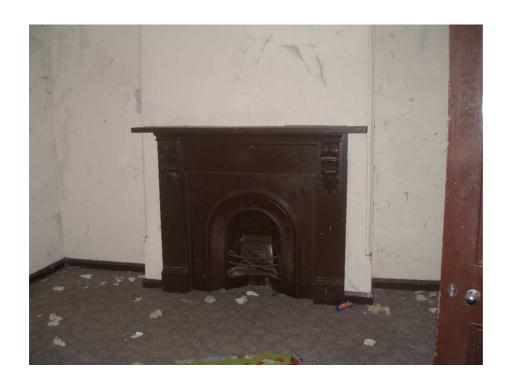

## Photos for 117 Railway Road Sydenham DA201000599

## Photos taken by Council on 31/1/2011

## A. Exterior photos of cottage



Front of Station Master's cottage









View of verandah structure on cottage looking easterly toward no. 115 Railway Parade



Verandah flooring on cottage



North western (Burrows Avenue side) side of cottage



View of north western side (Burrows Avenue side) of Station Master's cottage



Rear of cottage



Rear of cottage



View looking along south eastern side of cottage



View of south eastern side of cottage



Rear of cottage



Rear of cottage



Rear section of north western side of cottage





Internal view of boundary treatments on north western side (Burrows Avenue side) of site

## B. Interior photos of cottage: