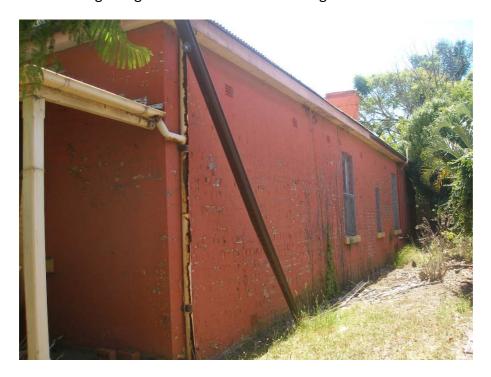

View of north western side (Burrows Avenue side) of Station Master's cottage

Rear of cottage

Rear of cottage

View looking along south eastern side of cottage

View of south eastern side of cottage

Rear of cottage

Rear of cottage

Rear section of north western side of cottage

Internal view of boundary treatments on north western side (Burrows Avenue side) of site