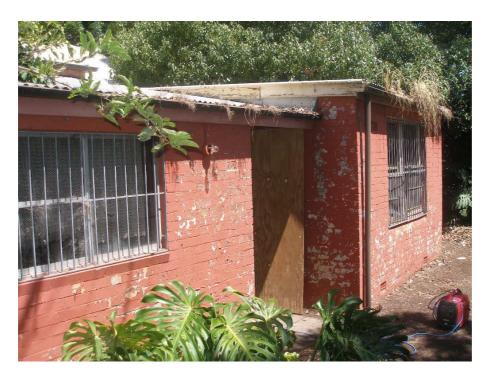

View of north western side (Burrows Avenue side) of Station Master's cottage

Rear of cottage

Rear of cottage

View looking along south eastern side of cottage

View of south eastern side of cottage

Rear of cottage